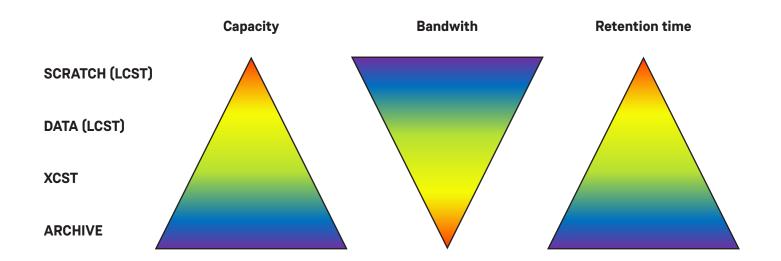

### **Large Capacity Stortage Tier (LCST)**

- · 11x IBM SSS6000
- 1x IBM ESS3500
- · Bandwidth optimized
- · SCRATCH: Temporary compute data
- · HOME: Users personal data
- · PROJECT: Shared project data
- · DATA: Persistent compute data

### **Extended Capacity Storage Tier (XCST)**

- · Capacity focused disk based
- Store & Share for Communities

#### **Archive**

- · Hierarchical Storage Management
- · ~ 45 PB stored on Tape