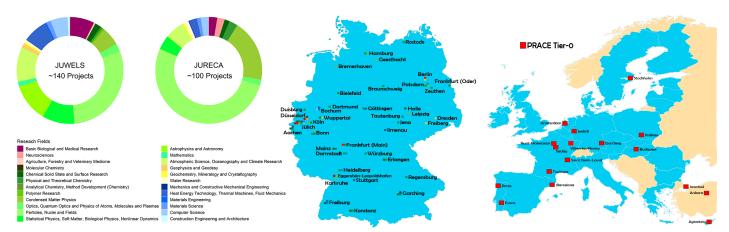

## Usage by Scientific Fields and Location in Germany (GCS/NIC/VSR)

## Users by Location in Europe (PRACE)